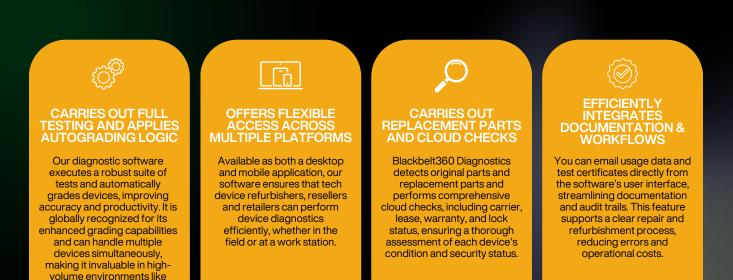

- **Comprehensive Testing:** Executes a full suite of tests, creates detailed repair records, and assigns grades to multiple devices simultaneously
- Flexible Access: Available as both a desktop and mobile application, optimizing the testing process for smartphones and Windows and Mac PCs with improved speed and reliability
- Versatile Use: Ideal for retail and supply chain environments, demonstrating broad deployment potential
- Efficient Documentation: Enables direct email dispatch of usage data and test certificates from the user interface

## Extensive Device Information and External API Integration

The software gathers essential device information such as make, model, serial number, OS information, and IMEI for mobiles. It integrates external APIs to access additional data, including Apple iCloud status, MDM details, and GSMA lost or stolen checks, to offer tech refurbishers the deepest diagnostic analysis available in today's market.