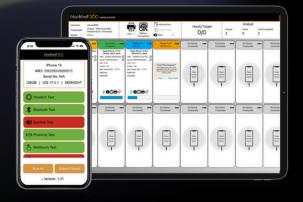

## iOS Quick Activation and Custom Features

Features such as iOS quick activation, label printing, and battery testing cater to specific needs within the refurbishing process, enhancing both functionality and user experience.

## Our Diagnostics software carries out extensive hardware tests, including: