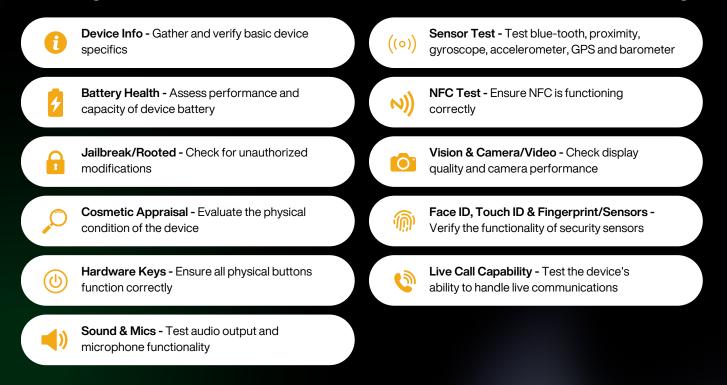

g process for smartphones and Windows and Mac PCs with improved speed and reliability
- Versatile Use: Ideal for retail and supply chain environments, demonstrating broad deployment potential
- Efficient Documentation: Enables direct email dispatch of usage data and test certificates from the user interface







## Extensive Device Information and External API Integration

The software gathers essential device information such as make, model, serial number, OS information, and IMEI for mobiles. It integrates external APIs to access additional data, including Apple iCloud status, MDM details, and GSMA lost or stolen checks, to offer tech refurbishers the deepest diagnostic analysis available in today's market.

## Our Diagnostics software carries out extensive hardware tests, including:



## iOS Quick Activation and Custom Features

Features such as iOS quick activation, label printing, and battery testing cater to specific needs within the refurbishing process, enhancing both functionality and user experience.

After using our Diagnostics software to ensure each of your devices is functioning optimally, the next step is to securely erase all data using our data sanitisation software, DataWipe.

This essential software restores devices to an "out-of-box" state, erasing all data to protect privacy and meet data compliance standards. Together, BlackBelt360 Diagnostics and BlackBelt360 DataWipe offer a complete refurbishment package, seamlessly taking your devices from tested to market-ready.