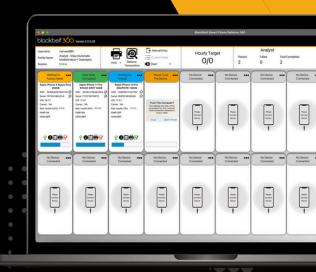

## Diagnostics

Delivering fast and effective data analysis for Smartphones and Tablets

Blackbelt360 Diagnostics carries out a comprehensive suite of tests for tech device refurbishers, generating complete repair records and grading multiple devices simultaneously. This versatile software works for mobiles and for Windows and Mac desktops.

- **Comprehensive Testing:** Executes a full suite of tests, creates detailed repair records, and assigns grades to multiple devices simultaneously
- Flexible Access: Available as both a desktop and mobile application, optimizing the testing process for smartphones and Windows and Mac PCs with improved speed and reliability
- Versatile Use: Ideal for retail and supply chain environments, demonstrating broad deployment potential
- Efficient Documentation: Enables direct email dispatch of usage data and test certificates from the user interface

## Extensive Device Information and External API Integration

The software gathers essential device information such as make, model, serial number, OS information, and IMEI for mobiles. It integrates external APIs to access additional data, including Apple iCloud status, MDM details, and GSMA lost or stolen checks, to offer tech refurbishers the deepest diagnostic analysis available in today's market.